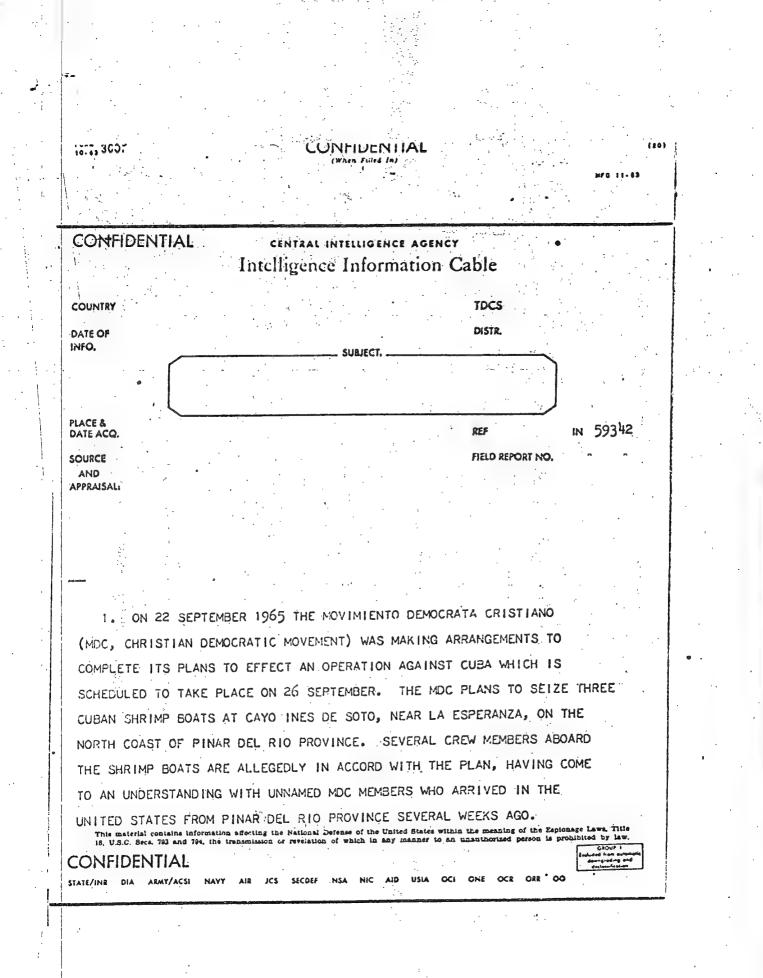

#### CONFIDENTIAL CONTROLLED DISSEM

COUNTRY Cuba REPORT NO. F

SUBJECT C Views of the Christian Democratic DATE OF REPORT 8 December 1965 Hovement Regarding Chile and President Eduardo Frei NO. PAGES 3

REFERENCES

# DATE OF 29 July to 24 August 1965

| (13 September 1965)                                                                                                                                                                                                                                                                                                                                                                                                                                                                                                                                                                                                                                                                                     | UFG-7785                                                |
|---------------------------------------------------------------------------------------------------------------------------------------------------------------------------------------------------------------------------------------------------------------------------------------------------------------------------------------------------------------------------------------------------------------------------------------------------------------------------------------------------------------------------------------------------------------------------------------------------------------------------------------------------------------------------------------------------------|---------------------------------------------------------|
| <br>and the second se | INGS ARE DEFINITIVE. APPRAISAL OF CONTENT IS TENTATIVE. |

SOURCE

1.

D

A member of a group of Cuban emigres trained in the techniques of information collection. The group has provided useful reports since 1961.

Summary. Correspondence between the MDC in Miami and the MDC delegation in Puerto Rico, and a letter from Enrique <u>Villareal</u> de la Concepcion, MDC representative in Chile, indicates a difference of opinion within the organization concerning the MDC's views regarding the Chilean Christian Democratic Party and Eduardo <u>Frei</u> Montalva, President of Chile. Villareal re-

In a letter dated 29 July 1965 to the president of the Movimiento Democrata Christiano (MDC, Christian Democratic Movement) in Miami, the Puerto Rico delegation of the MDC set forth its views on what it considered a "conspiracy of silence" against Christian Democracy. It felt that the movement was being harmed by deliberate distortion of facts, and that the campaign was intensified by Chilean President Eduardo Frei Montalva's trip through Europe. The delegation took exception to statements about Cuba made by Frei, whom they considered ill-informed. The delegation did not feel that public statements should be made on this matter, but warned that Cubans should be alert concerning Frei. The delegation suggested that Frei should be censured by the national executive committee of the MDC.  A reply to the above letter, dated 10 August, addressed to Rene Villar, president of the Puerto Rico delegation and signed by Laureano Batista Falla, secretary of organizations, describered.